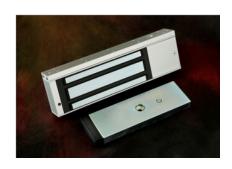

#### 1200lbs Electromagnetic Lock with Magnetic Contact

Model ML-1200-LED-M

#### Description

The ML-1200-LED-M series mag lock renders advance security monitoring by integrating door status monitoring function (DSMF) (providing door opened/closed signal) in addition to the standard lock status monitoring function (LSMF). ML-1200-LED-M series Monitored EM locks are inbuilt with magnetic contact were designed to meet fire and life safety applications by providing an auxiliary locking mechanism that has no moving parts to bind or wear out for trouble free operation. This will ensure inhibited release at all times where they have become extremely prevalent in applications other than fire/life safety. Suitable for higher security areas within buildings.